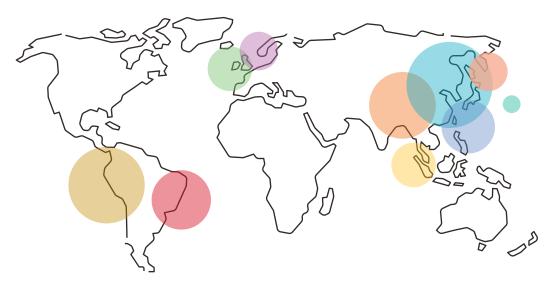

# **TAFE QUEENSLAND** STUDENT **DIVERSITY**

- SOUTH KOREA
- COLOMBIA
- CHINA
- BRAZIL
- TAIWAN
- UNITED KINGDOM
- THAILAND
- JAPAN
- SWEDEN
- PHILIPPINES

Top 20 Markets: Korea, Republic of (South), Colombia, China, Brazil, Taiwan, United Kingdom, Thailand, Japan, Sweden, Philippines, Nepal, India, Indonesia, Papua New Guinea, Vietnam, Hong Kong, France, South Africa, Italy, Malaysia. Source: Department of Education and Training International Student Enrolment Year to Date Data, February 2019