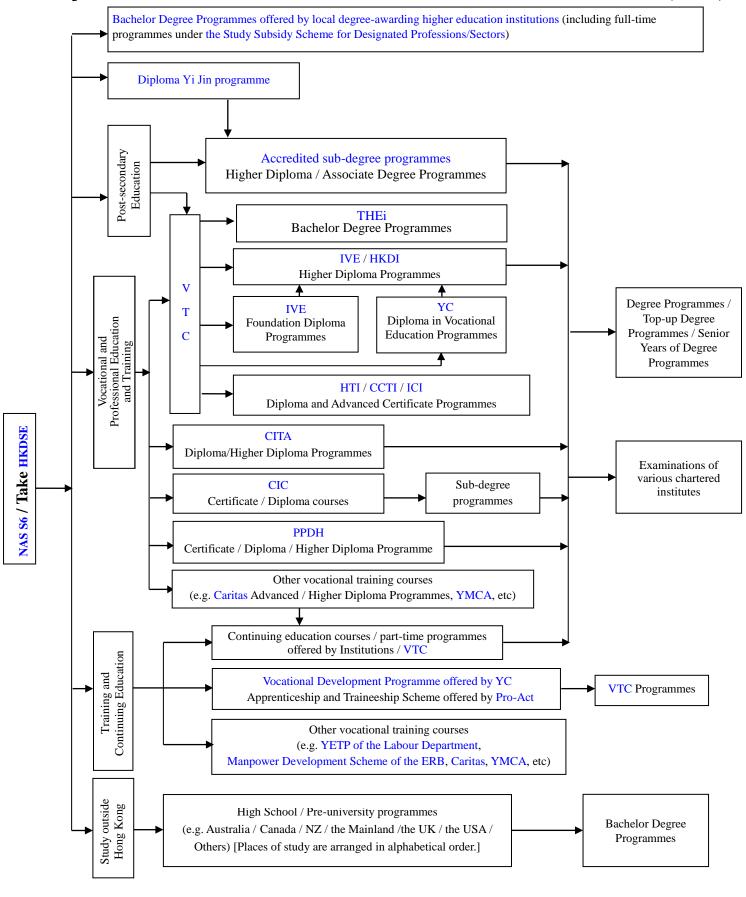

## Study Paths for S6 Graduates under the New Academic Structure (NAS)

Caritas Community & Higher Education Service International Culinary Institute Caritas ICI **CCTI** Chinese Cuisine Training Institute Hong Kong Institute of Vocational Education IVE Construction Industry Council Prince Philip Dental Hospital CIC PPDH CITA Clothing Industry Training Authority Pro-Act by VTC Pro-Act ERB **Employees Retraining Board** THEi HTI Hotel and Tourism Institute VTC Youth College HKDI Hong Kong Design Institute YC HKDSE Hong Kong Diploma of Secondary Education

Technological and Higher Education Institute of Hong Kong Vocational Training Council

Young Men's Christian Association

YMCA Youth Employment and Training Programme YETP