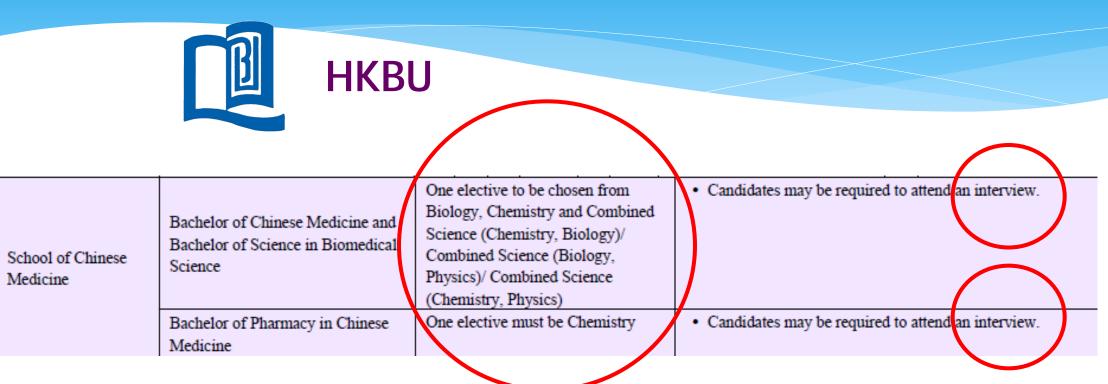

# Specific Entrance Requirements for different university programmes for 2019 Admission

\* https://www.hkacmgm.org/wpcontent/uploads/2018/11/HKACMGM\_Requirement\_UG C\_20181102-v3\_1.pdf

# Specific Entrance Requirements for different university programmes for 2019 Admission

| JUPAS programme           | Elective subjects         |
|---------------------------|---------------------------|
| Science                   | One elective subject from |
|                           | Bio/Chem/Phy              |
| Engineering               | One elective subject from |
|                           | Bio/Chem/Phy              |
| Medicine                  | Chem/Bio                  |
| Music                     | Music preferred           |
| Fine Art                  | VA preferred              |
| Investment Science        | BAFS preferred            |
| ICT (Secondary Education) | ICT/Bio/Chem/Phy          |