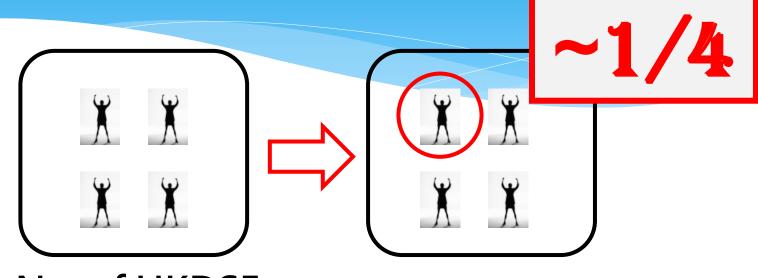

### **JUPAS Degree Intake**

No. of HKDSE

**Candidates** 

(60 349 2017)

JUPAS

Degree Offer

(17.675, 2017)

### Are you prepared?

(79,615, 2014) (82,350, 2013) (16,083, 2014) (14,746, 2013)