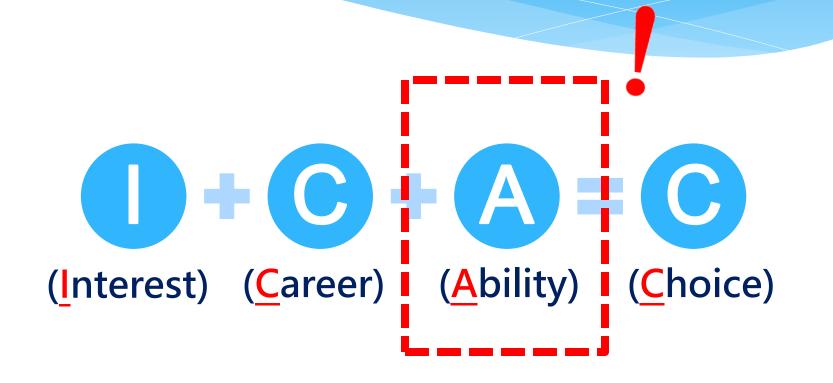

### **Ability**

- 1. Entrance Requirements General / Specific
- 2. Calculation of admission scores
  - \* A. Past admission score
  - \* B. Score Weighting
  - \* C. Formula for calculation
  - \* D. Predicted grades

# 1. Entrance Requirements "General" and "Specific"

- \* = MINIMUM requirement
- \* Meeting the entrance requirement

Being admitted to the programme

- \* Admission score >> entrance requirement
- \* Average MINIMUM intake: (Best 5) 21