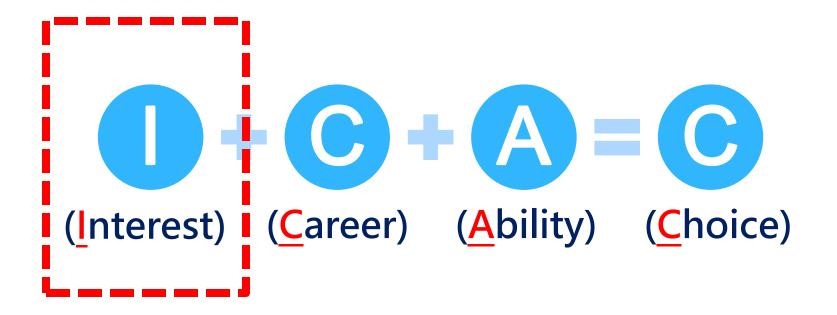

#### Career

- \* Potential career have a broader view
  - \* Doctor → Nursing? Health care?
  - \* Pilot → Aviation Engineer? Ground crew?
  - \* Engineer → Surveying?
- \* **DO NOT** set a limit for yourself.