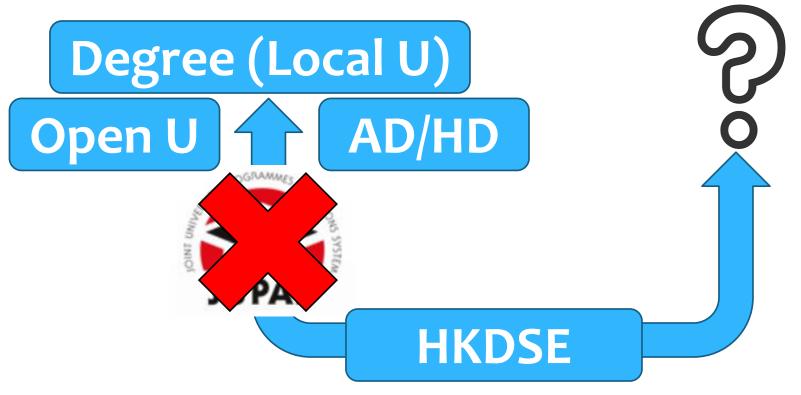

#### Part D

Non-JUPAS Degree and Sub-degree Programmes

\* Alternatives?

# Types of Non-JUPAS programmes

Degree D Sub-Degree AD/HD **Publicly** funded The Hong Kong Academy for Performing Arts 香港演藝學院 (\$)Self-恒生管理學院 HANG SENG MANAGEMENT COLLEGE financing (\$\$\$)Gratia Christian College