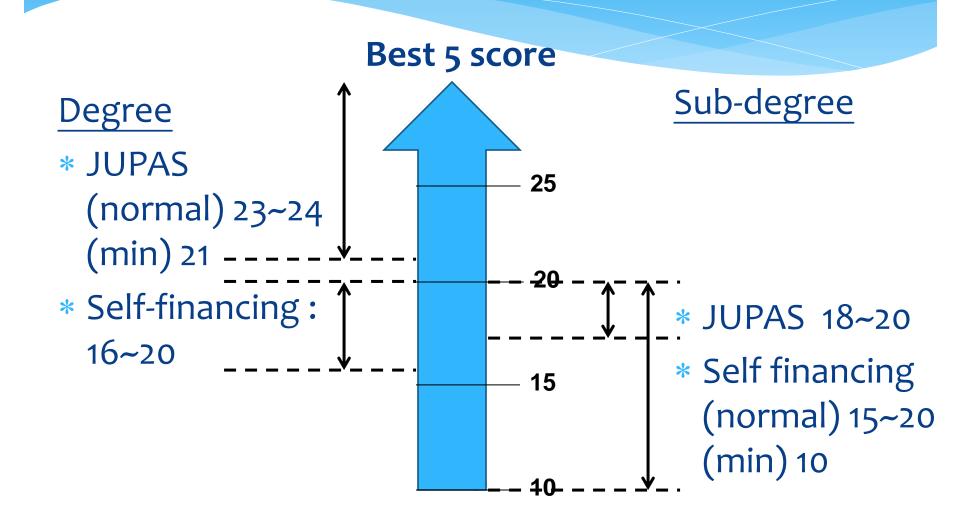

DSE Examinations Results
- \*School Reference Report
- \*OEA / SLP
- \*Banding
- \*Interview ...

### **JUPAS Degree Intake**



No. of HKDSE

**Candidates** 

(60 349 2017)

JUPAS

Degree Offer

(17.675, 2017)

### Are you prepared?

(79,615, 2014) (82,350, 2013) (16,083, 2014) (14,746, 2013)

#### Part D

Non-JUPAS Degree and Sub-degree Programmes

\* Alternatives?



# Types of Non-JUPAS programmes

Degree D Sub-Degree AD/HD **Publicly** funded The Hong Kong Academy for Performing Arts 香港演藝學院 (\$)Self-恒生管理學院 HANG SENG MANAGEMENT COLLEGE financing (\$\$\$)Gratia Christian College

33222

Min. requirement

22222

#### Part D

Non-JUPAS Degree and Sub-degree Programmes

#### **Accredited Post-secondary Programmes**



www.ipass.gov.hk www.cspe.edu.hk

## Different Score, Different Choice



# Part E Assignments (Deadline: 3 Sept)

| My 20 Study Programme Choices   Chi   Eng   Maths   LS   (1)     Name   Class   (2)   (2)   (3)   Total Score: (4C+1X)     Ranking   University   Code   Programmes   No. of students   Specific   Score   Mean (Low quartile     Example   HKU   J56808   BBA(Law)&LLB   - Eng 5   4C+2X   36(35)     Band A