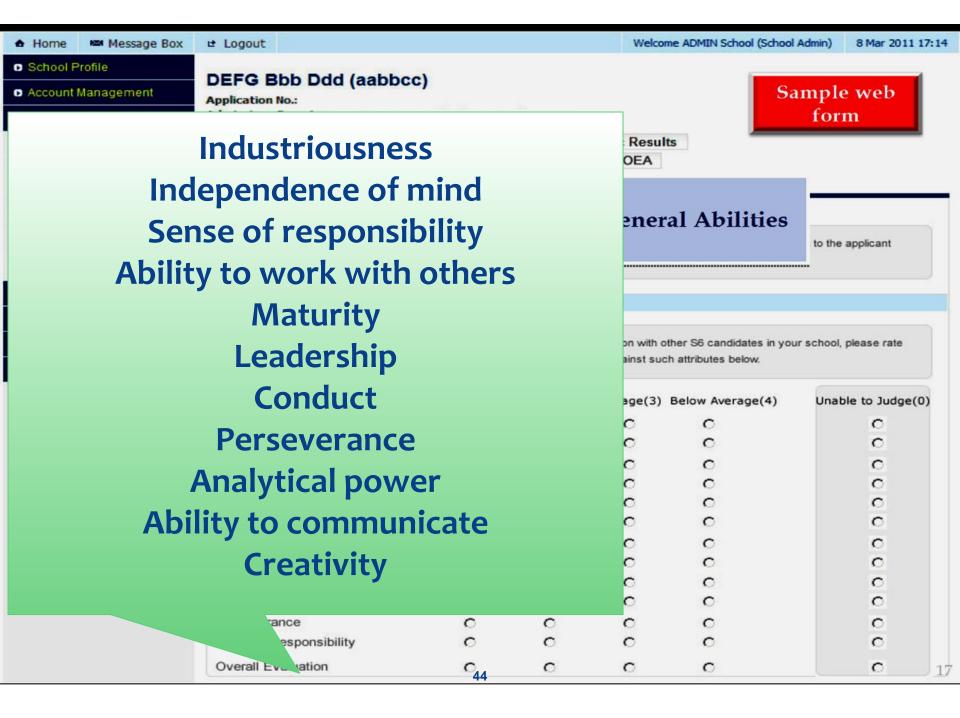

# Part C School Reference Report (SRR)

- 1. Personal & General Abilities
- 2. Academic Performance in School

#### 1. Personal & General Abilities

It can reflect student's personal and general abilities by 4-point indicators

\* Excellent, Good, Average and Below average

#### Academic Performance In School

Sample web form

Academic Performance in School

Percentile

Please provide results of the student in your school in Senior Secondary Leve Percentile (Position in Form)

hat would best r

Overall Rating

Overall Rating

From your knowledge of the applicant and, where appropriate, in control with other S6 candidates in your school, please of an overall rating to the applicant by ticking the appropriate box against each of