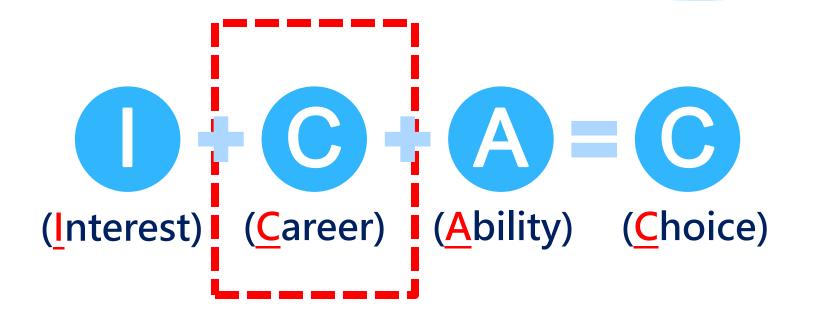

### **Ability**

- 1. Entrance Requirements General / Specific
- 2. Calculation of admission scores
  - \* A. Past admission score
  - \* B. Score Weighting
  - \* C. Formula for calculation
  - \* D. Predicted grades